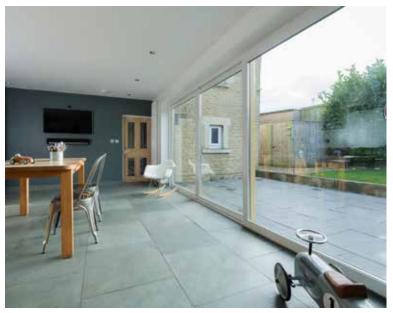

#### **DESIGN**

- market leading weather performance
- internally sliding sashes
- complements classical and contemporary architecture
- · white colour RAL 9016
- many foil colour options available from stock
- Decoroc® colours and more foils on request

#### **DOOR STYLES**

- · two, three and four pane door styles
- · dedicated midrail for letterplates