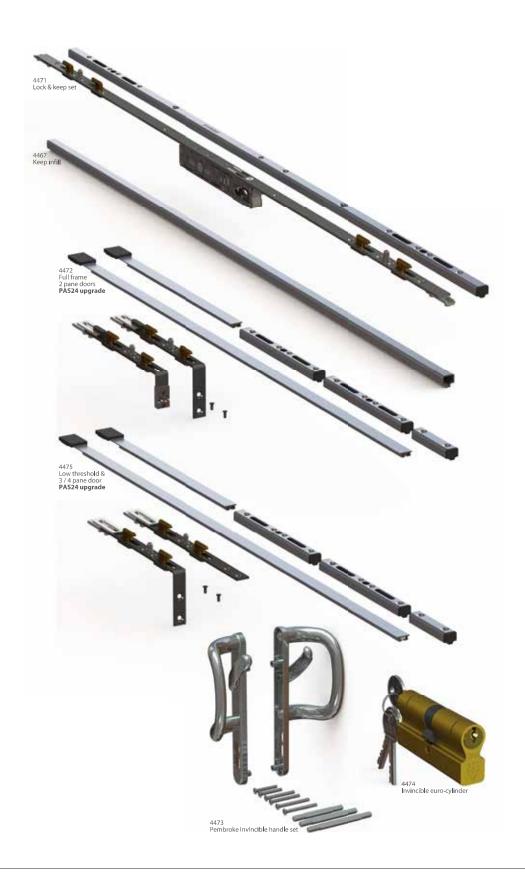

## PRODUCT RANGE

#### **HARDWARE**

- multi (12) point locking
- · Document Q and M compliant
- anti-lift device

#### **SECURITY**

Kitemarked approved to PAS 24 enhanced security standard