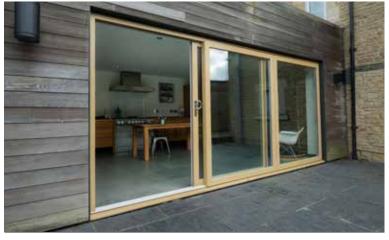

#### **DOOR STYLES**

- · two, three and four pane door styles
- · dedicated midrail for letterplates

#### **DESIGN**

- market leading weather performance
- internally sliding sashes
- complements classical and contemporary architecture
- · white colour RAL 9016
- many foil colour options available from stock
- Decoroc® colours and more foils on request