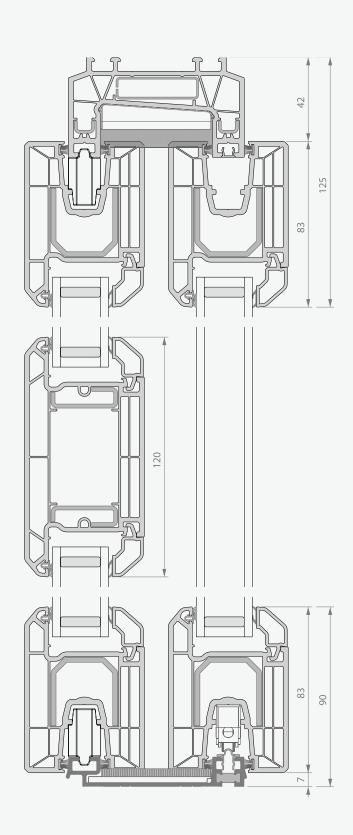

#### FRAMING

- · dedicated multi-chamber sash and outer frame
- · Part M compliant low threshold

### SEALS/GASKETS

 main profiles supplied with high-performance integral multifunctional seal/gasket and wool pile

### REINFORCING

 galvanised steel profiles optimised for strength and rigidity

#### **GLAZING**

- choice of two glazing bead styles
- · glazing options from 4mm up to 36mm thickness

### MAXIMUM SASH DIMENSIONS