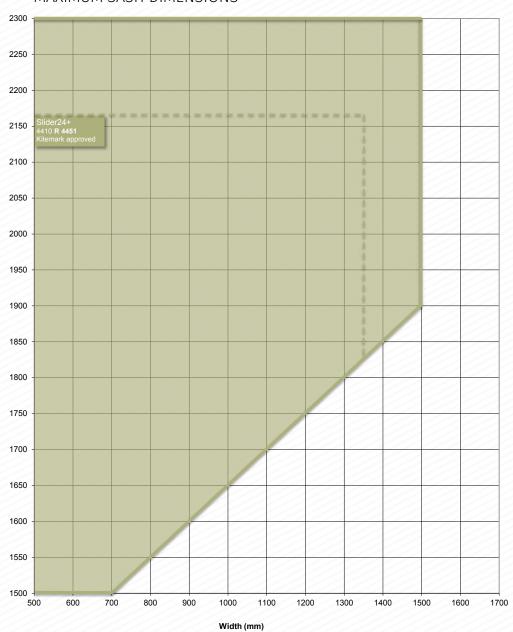

### MAXIMUM SASH DIMENSIONS

### SLIDER24+ PVC-U DOOR SYSTEM

| DOOR TYPE                                                             | LENGTH (MM)<br>- MAXIMUM | HEIGHT (MM)<br>- MAXIMUM<br>(INCLUDING CILL) | AIR PERMEABILITY<br>CLASSIFICATION | WATER TIGHTNESS<br>CLASSIFICATION | RESISTANCE<br>TO WIND<br>CLASSIFICATION | EXPOSURE CATEGOR'<br>AS GIVEN IN<br>TABLE 1 OF BS 6375- |
|-----------------------------------------------------------------------|--------------------------|----------------------------------------------|------------------------------------|-----------------------------------|-----------------------------------------|---------------------------------------------------------|
| SASH DIMENSIONS FOR DOORS WITH APPROVED OUTER FRAME AND SASH PROFILES |                          |                                              |                                    |                                   |                                         |                                                         |
| 2-PANE<br>XO, OX TYPES                                                | 2700                     | 2250                                         | 4                                  | 8A                                | В3                                      | 1200                                                    |
| 3-PANE OXO, XOO, OOX TYPES                                            | 4050                     | 2250                                         | 4                                  | 8A                                | В3                                      | 1200                                                    |
| 4-PANE<br>OXXO TYPES                                                  | 5400                     | 2250                                         | 4                                  | 8A                                | В3                                      | 1200                                                    |
| MAXIMUM LEAF SIZE                                                     | 1350                     | 2150                                         | -                                  | -                                 | -                                       | -                                                       |

<sup>&</sup>quot;o" denotes fixed panel "x" denotes sliding panel when viewed from the outside