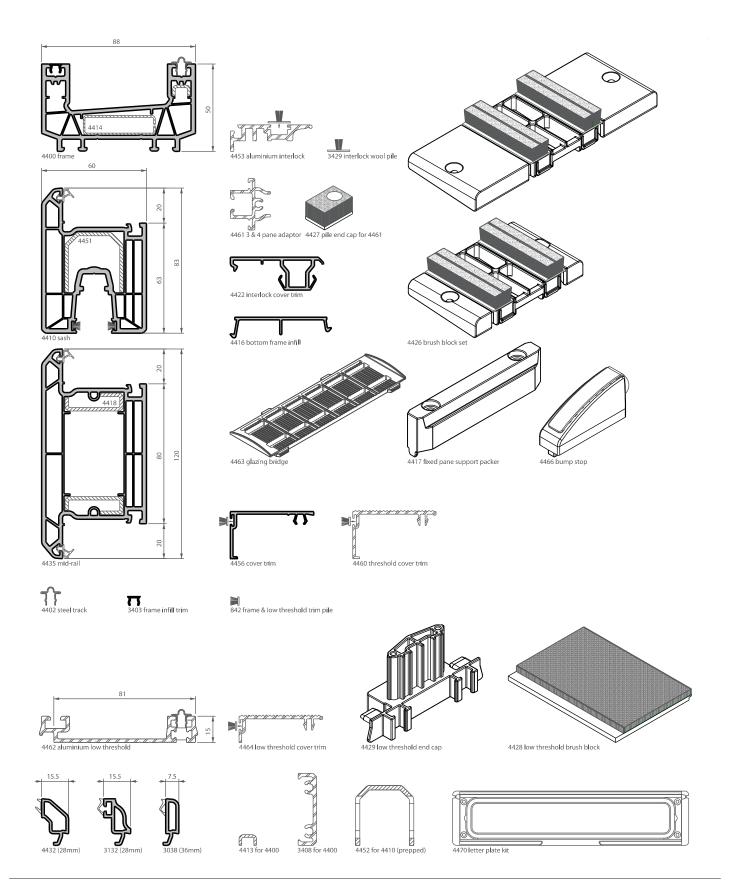

## PRODUCT RANGE

#### FRAMING

- · dedicated multi-chamber sash and outer frame
- · Part M compliant low threshold

### SEALS/GASKETS

 main profiles supplied with high-performance integral multifunctional seal/gasket and wool pile

### REINFORCING

 galvanised steel profiles optimised for strength and rigidity

#### **DOOR STYLES**

- · two, three and four pane door styles
- · dedicated midrail for letterplates

#### **FABRICATION**

- fully welded and mechanically joined frame
- mechanically joined midrail options
- mechanically joined low threshold

#### **GLAZING**

- choice of two glazing bead styles
- · glazing options from 4mm up to 36mm thickness

#### **ANCILLARIES**

- frame extensions and cills
- · lightweight and structural coupling members
- · clip-fit frame trims
- · PVC and aluminium interlock options